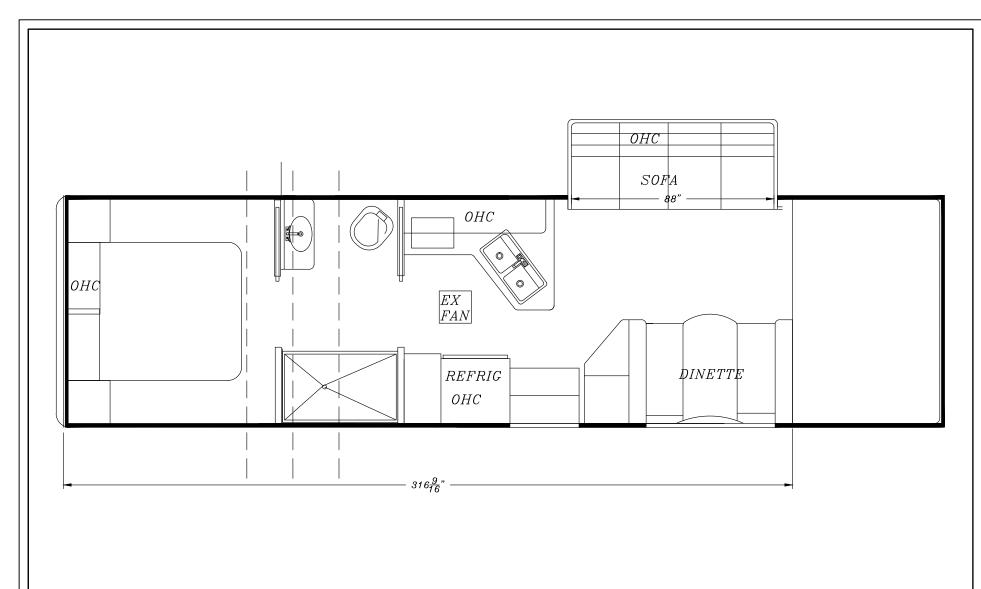

Rear bed plenty of room in bathroom large shower. Single cab add 10' or the crew cab 13' for the cab length.

## 26 FOOT REAR BED

| PAGES  | COPYRIGHTED  | DRAWING NUMBER | REV. |
|--------|--------------|----------------|------|
| 1 of 1 | MAY 23, 2013 |                | Χ    |
|        |              |                |      |